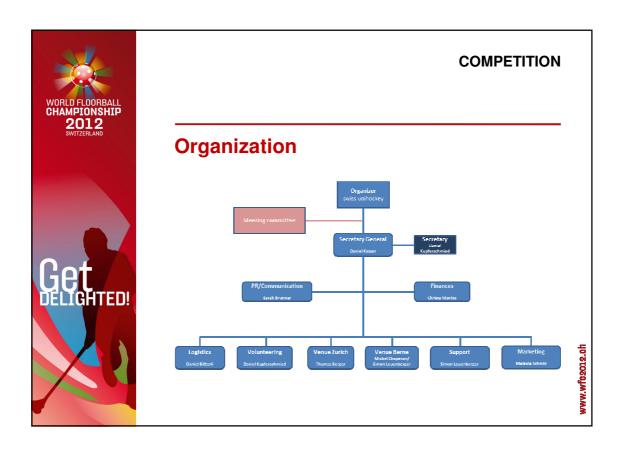

### CONTENT

- 1 Competition
- 2 Material & Logistics
- 3 Marketing
- 4 Media

for or nearly with







### **COMPETITION**

# **Provisional Schedule**

|                                           | Wankdorfhalle<br>(Berne) | Saalsporthalle<br>(Zurich) | Hallenstadion<br>(Zurich) |
|-------------------------------------------|--------------------------|----------------------------|---------------------------|
| Dec 2 – 5:<br>Preliminary R.              | 3 Matches / Day          | 3 Matches /Day             |                           |
| Dec 6:<br>Quarterfinals,<br>Placement R.  | 4 Matches                | 4 Matches                  |                           |
| Dec 7:<br>Placement R.                    | 3 Matches                | 3 Matches                  |                           |
| Dec 8:<br>Semi-Finals, 5th<br>Place Match |                          |