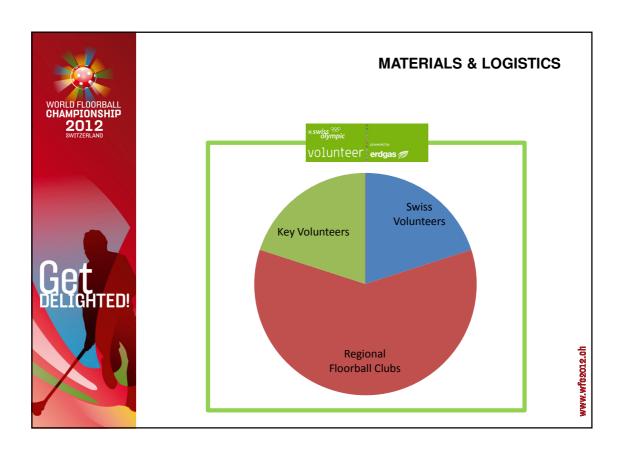

------------------------------------------------------------------------------------------------------------|
| I   | March 2012    | General information country/host cities, organization, venues, ticketing, accommodation, transportation, accreditation, schedule, milestones |
| II  | June 2012     | Reminders, updates, training possibilities                                                                                                   |
| III | October 2012  | Reminders, updates, media, dvd, catering, team schedules, ceremonies                                                                         |
| IV  | November 2012 | Technical meetings, last details, players party                                                                                              |

W.WT62012.0















#### **MARKETING**

## **Ticketing**

Start ticket sale: March 9th, 10am

Prices (day passes):

- Wankdorfhalle: CHF 22.00 - 55.00 (+11.00 QF)

- Saalsporthalle: CHF 44.00 (+11.00 QF)

- Hallenstadion: CHF 55.00 - 99.00

(Discount for juveniles under age 16 and groups

with more than 12 persons)

c



#### **MARKETING**

## Communication

#### **Intern Target Group:**

- IFF
- Floorball Association/Clubs
- Floorball Community

#### Tools:

- Homepage
- Social Media
- Publications
- Events
- Channels IFF

Message: get delighted!

#### **Extern Target Group:**

- Public
- Media
- Sponsors

#### Tools:

- Homepage
- Social Media
- Events
- National Campaign

**Message:** Witness when Switzerland tries to trip Scandinavia up!

M.WF02012.0



**MEDIA** 

### **National TV**

- Live Matche