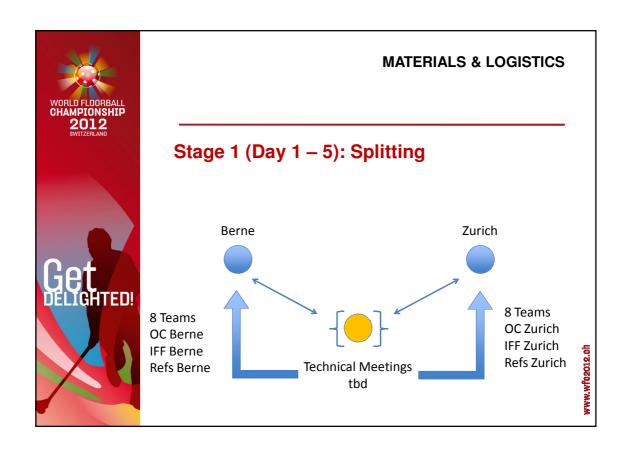

------------------------------------------------------------------------------------------------------------------|
| I   | March 2012    | General information country/host cities, organization, venues, ticketing, accommodation, transportation, accreditation, schedule, milestones |
| II  | June 2012     | Reminders, updates, training possibilities                                                                                                   |
| III | October 2012  | Reminders, updates, media, dvd, catering, team schedules, ceremonies                                                                         |
| IV  | November 2012 | Technical meetings, last details, players party                                                                                              |

W.WT62012.0















#### **MARKETING**

## **Ticketing**

Start ticket sale: March 9th, 10am

Prices (day passes):

- Wankdorfhalle: CHF 22.00 - 55.00 (+11.00 QF)

- Saalsporthalle: CHF 44.00 (+11.00 QF)

- Hallenstadion: CHF 55.00 - 99.00

(Discount for juveniles under age 16 and groups

with more than 12 persons)

c



#### **MARKETING**

## Communication

#### **Intern Target Group:**

- IFF
- Floorball Association/Clubs
- Floorball Community

#### Tools:

- Homepage
- Social Media
- Publications
- Events
- Channels IFF

Message: get delighted!

#### **Extern Target Group:**

- Public
- Media
- Sponsors

#### Tools:

- Homepage
- Social Media
- Events
- National Campaign

**Message:** Witness when Switzerland tries to trip Scandinavia up!

M.WF02012.0



**MEDIA** 

### **National TV**

- Live