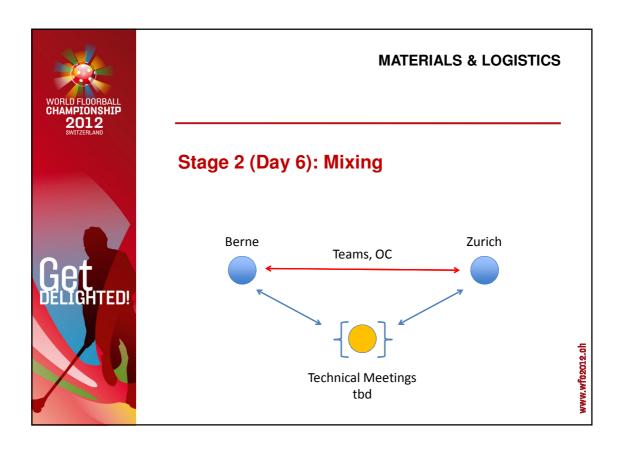

----------------------------------------------------------------------------------------------------------------|
| I   | March 2012    | General information country/host cities, organization, venues, ticketing, accommodation, transportation, accreditation, schedule, milestones |
| II  | June 2012     | Reminders, updates, training possibilities                                                                                                   |
| III | October 2012  | Reminders, updates, media, dvd, catering, team schedules, ceremonies                                                                         |
| IV  | November 2012 | Technical meetings, last details, players party                                                                                              |

W.WT62012.0















#### **MARKETING**

## **Ticketing**

Start ticket sale: March 9th, 10am

Prices (day passes):

- Wankdorfhalle: CHF 22.00 - 55.00 (+11.00 QF)

- Saalsporthalle: CHF 44.00 (+11.00 QF)

- Hallenstadion: CHF 55.00 - 99.00

(Discount for juveniles under age 16 and groups

with more than 12 persons)

c



#### **MARKETING**

## Communication

#### **Intern Target Group:**

- IFF
- Floorball Association/Clubs
- Floorball Community

#### Tools:

- Homepage
- Social Media
- Publications
- Events
- Channels IFF

Message: get delighted!

#### **Extern Target Group:**

- Public
- Media
- Sponsors

#### Tools:

- Homepage
- Social Media
- Events
- National Campaign

**Message:** Witness when Switzerland tries to trip Scandinavia up!

M.WF02012.0



**MEDIA** 

### **National TV**

- Live Ma