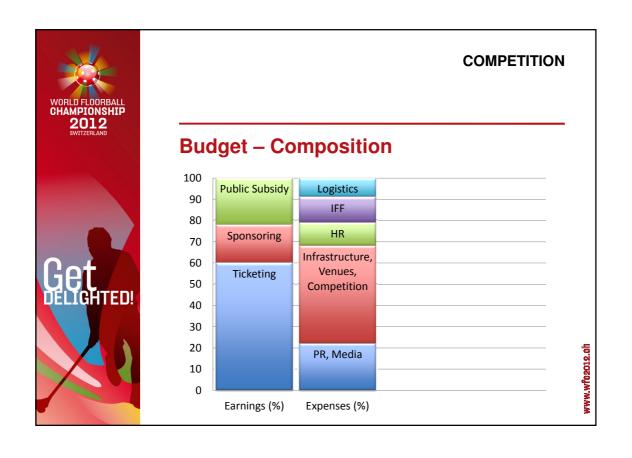

### CONTENT

- 1 Competition
- 2 Material & Logistics
- 3 Marketing
- 4 Media

for or nearly with







### **COMPETITION**

# **Provisional Schedule**

|                                           | Wankdorfhalle<br>(Berne) | Saalsporthalle<br>(Zurich) | Hallenstadion<br>(Zurich) |
|-------------------------------------------|--------------------------|----------------------------|---------------------------|
| Dec 2 – 5:<br>Preliminary R.              | 3 Matches / Day          | 3 Matches /Day             |                           |
| Dec 6:<br>Quarterfinals,<br>Placement R.  | 4 Matches                | 4 Matches                  |                           |
| Dec 7:<br>Placement R.                    | 3 Matches                | 3 Matches                  |                           |
| Dec 8:<br>Semi-Finals, 5th<br>Place Match |                          |