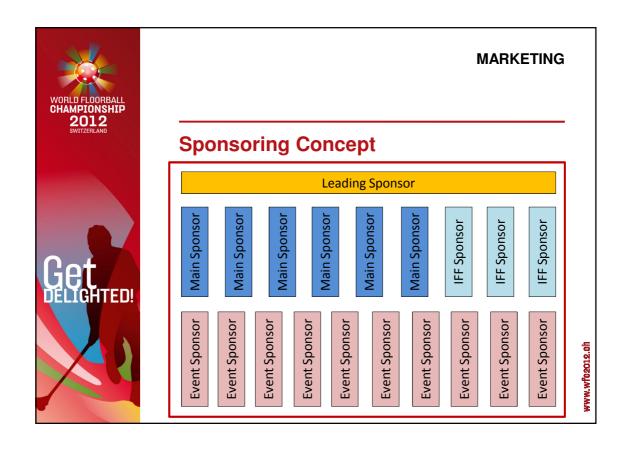

----------------------------------------------------------------------------------------------------------|
| I   | March 2012    | General information country/host cities, organization, venues, ticketing, accommodation, transportation, accreditation, schedule, milestones |
| II  | June 2012     | Reminders, updates, training possibilities                                                                                                   |
| III | October 2012  | Reminders, updates, media, dvd, catering, team schedules, ceremonies                                                                         |
| IV  | November 2012 | Technical meetings, last details, players party                                                                                              |

W.WT62012.0















#### **MARKETING**

## **Ticketing**

Start ticket sale: March 9th, 10am

Prices (day passes):

- Wankdorfhalle: CHF 22.00 - 55.00 (+11.00 QF)

- Saalsporthalle: CHF 44.00 (+11.00 QF)

- Hallenstadion: CHF 55.00 - 99.00

(Discount for juveniles under age 16 and groups

with more than 12 persons)

c



#### **MARKETING**

## Communication

#### **Intern Target Group:**

- IFF
- Floorball Association/Clubs
- Floorball Community

#### Tools:

- Homepage
- Social Media
- Publications
- Events
- Channels IFF

Message: get delighted!

#### **Extern Target Group:**

- Public
- Media
- Sponsors

#### Tools:

- Homepage
- Social Media
- Events
- National Campaign

**Message:** Witness when Switzerland tries to trip Scandinavia up!

M.WF02012.0



**MEDIA** 

### **National TV**

- Live Matches: